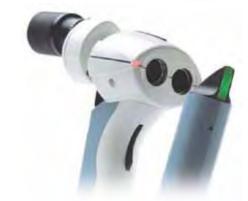

## PSL Classic<sup>®</sup> Portable Slit Lamp

## Features:

Precision machined aluminum chassis

Designed and manufactured with the strength to withstand the daily traumas of the demanding ophthalmic environment. Lightweight, durable and robust.

- Advanced optics, x10 & x16 magnifications
- Top quality multi layered glass is crafted into our multi-element and multi-layer coated optical system to give maximum performance. Clarity is guaranteed.
- Controllable illumination
  Proven halogen illumination system with over 2,000 hours of bulb life; illumination levels are controlled by a rheostat giving you control of your examination parameters. From zero to maximum, you choose.
- Big Slit Lamp features, portable usability Unique features such as the fixation targets, and the 1mm square light patch for assessing a/c flare set the new standard for Portable Slit Lamps.